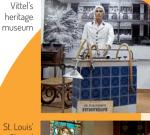

#### Experience an authentic cultural heritage

Not only are Vittel and Contrexéville spa towns but they are also major cultural venues thanks to European aristocrats in the 19th and 20th centuries:

- Musée du Patrimoine et du Thermalisme: a museum telling the story of Vittel.
- Mansions and villas in Vittel built in the resort style of the 1930s.
- Contrexéville's Baroque casino and theatre.
- Contrexéville's Russian Orthodox chapel built in honour of Grand Duchess Vladimir of Russia.
- St. Louis' Chapel in Vittel with its unique statue of the Virgin Mary holding a glass of water and its stained-glass windows featuring members of the Bouloumié family, founders of the Vittel's spa.