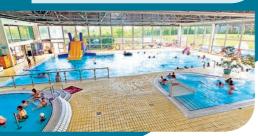

### Bored? Not here. There are so many things to do in Vittel and Contrexéville:

- Lacs de la Folie leisure complex in Contrexéville: outdoor pool, fitness trail, angling, paddle boats, lawned solarium, kids' playground, unusual accommodation, aerial assault course, paintball.
- Aquatic centre in Vittel: sauna, hamman, jacuzzi, cardio bikes, water aerobics, pool bikes, diving, competition and recreational pools, paddling pool, outdoor pool games, solarium.
- Equestrian centre and horse racecourse in Vittel.
- Forest park with kids' playground between Vittel and Contrexéville.
- La Vigie de l'Eau in Vittel: find out everything there is to know about natural water and try the new 3D explorer.
- Two 18-hole golf courses and two 9-hole courses in Vittel.
- Crazy golf courses in Vittel and Contrexéville.
- Happy Bowling in Contrexéville.

Aquatic centre

|    | SPAS                   |
|----|------------------------|
| SI | PORTS TRAINING CENTRES |
|    | MUNICIPAL SPORTS DEPT. |
|    | LA VIGIE DE L'EAU      |
|    | GOLF COURSES           |
|    | RIDING                 |